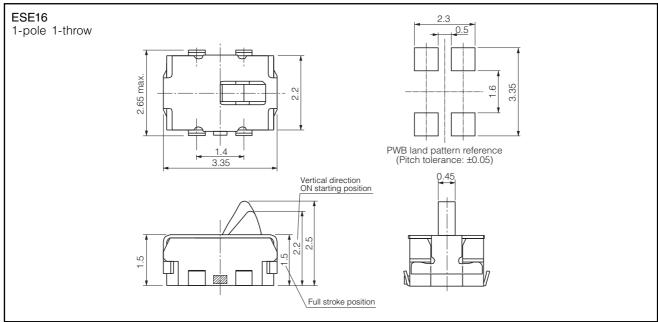

|
| Temperature Range               | -10 °C to +60 °C                            |
| Heat Resistance                 | +70 °C for 96 hours                         |
| Low Temperature Resistance      | –25 °C for 96 hours                         |
| Humidity Resistance             | +40 °C 90 % to 95 % RH for 96 hours         |
| Minimum Quantity/Packing Unit   | 3500 pcs. Embossed Taping (Reel Pack)       |
| Quantity/Carton                 | 21000 pcs.                                  |

Design and specifications are each subject to change without notice. Ask factory for the current technical specifications before purchase and/or use. Should a safety concern arise regarding this product, please be sure to contact us immediately.

# Panasonic

# Dimensions in mm (not to scale)



## Circuit Diagram



## Packaging Specifications Standard Reel Dimensions in mm (not to scale)



Design and specifications are each subject to change without notice. Ask factory for the current technical specifications before purchase and/or use. Should a safety concern arise regarding this product, please be sure to contact us immediately.